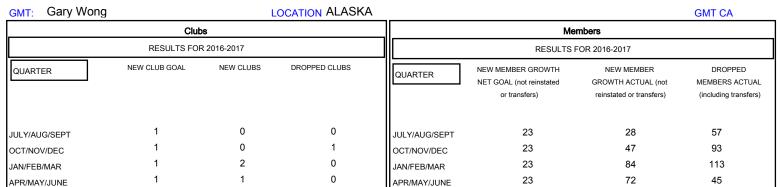

## MONTHLY MEMBERSHIP PROGRESS REPORT

## District 49 A

Results as of: 4/30/2017







| DROPPED CLUBS: 1  DROPPED MEMBERS |          | 30 CLUBS OF 42 ADDED 1 OR MORE NEW MEMBERS | GENDER DISTRIBU<br>MALE<br>FEMALE | JTION<br>780 (54.36%)<br>655 (45.64%) |     |
|-----------------------------------|----------|--------------------------------------------|-----------------------------------|---------------------------------------|-----|
| DECEASED                          | 24       | CLICK HERE FOR CUMULATIVE  MEMBERSHIP DATA | TOTAL FAMILY UNIT MEMBERS         |                                       | 348 |
| CLUB CANCELLED OTHER              | 0<br>283 |                                            | FAMILY MEMBERS PAYING HALF DUES   |                                       | 182 |
| TOTAL                             | 307      |