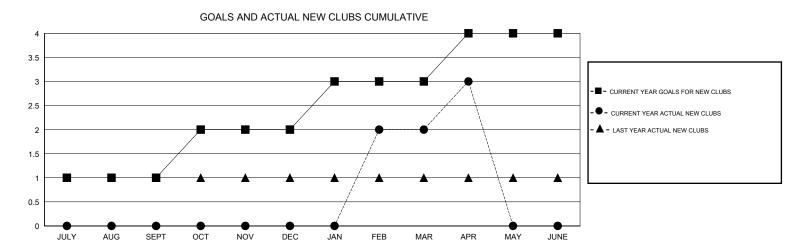

## MONTHLY MEMBERSHIP PROGRESS REPORT

## District 49 A

Results as of: 4/30/2017







| DROPPED CLUBS: 1  DROPPED MEMBERS |          | 30 CLUBS OF 42 ADDED 1 OR MORE NEW MEMBERS | GENDER DISTRIBU<br>MALE<br>FEMALE | JTION<br>780 (54.36%)<br>655 (45.64%) |     |
|-----------------------------------|----------|--------------------------------------------|-----------------------------------|---------------------------------------|-----|
| DECEASED                          | 24       | CLICK HERE FOR CUMULATIVE  MEMBERSHIP DATA | TOTAL FAMILY UNIT MEMBERS         |                                       | 348 |
| CLUB CANCELLED OTHER              | 0<br>283 |                                            | FAMILY MEMBERS PAYING HALF DUES   |                                       | 182 |
| TOTAL                             | 307      |