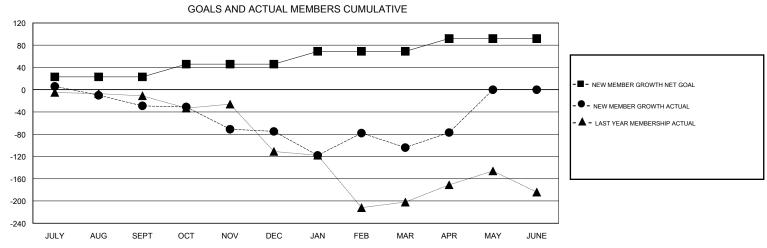

## MONTHLY MEMBERSHIP PROGRESS REPORT

## District 49 A

Results as of: 4/30/2017







| DROPPED CLUBS: 1  DROPPED MEMBERS |          | 30 CLUBS OF 42 ADDED 1 OR MORE NEW MEMBERS | GENDER DISTRIBU<br>MALE<br>FEMALE | JTION<br>780 (54.36%)<br>655 (45.64%) |     |
|-----------------------------------|----------|--------------------------------------------|-----------------------------------|---------------------------------------|-----|
| DECEASED                          | 24       | CLICK HERE FOR CUMULATIVE  MEMBERSHIP DATA | TOTAL FAMILY UNIT MEMBERS         |                                       | 348 |
| CLUB CANCELLED OTHER              | 0<br>283 |                                            | FAMILY MEMBERS PAYING HALF DUES   |                                       | 182 |
| TOTAL                             | 307      |                                            |